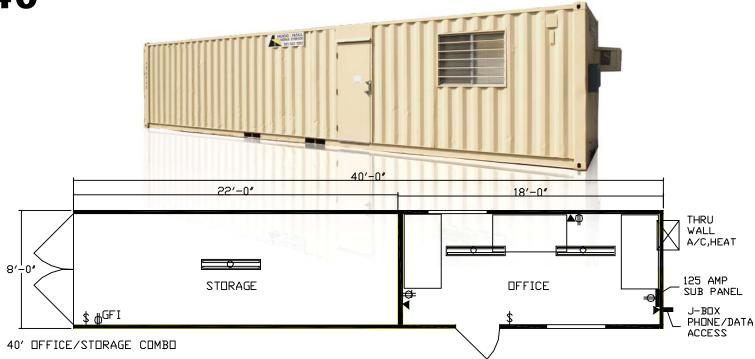

# **UNIT SIZE 40' OFFICE/STORAGE COMBO**

40' Long - 18' Office, 22' Storage 8' Wide 8' High Ceiling

### **INTERIOR FINISH**

1/4' Paneling Wood Floor Painted And Sealed With Non-slip Finish 3 3'X5' Desks 3 2'X3' Bulletin Boards Mini Blinds

#### **ELECTRICAL**

125 Amp Breaker Panel 120/240 Volt Single Phase 3-4' Fluorescent Ceiling Light **Exterior J Box - Phone and Data 3 Duplex Outlets 3 Phone Jacks** 

1-4' Fluorescent light and 1-GFI Outlet in Storage End

#### WINDOWS & DOORS

3' X 4' Screened Horizontal Slider **Security Bars** 18 Ga. Steel Exterior door with Deadbolt locks **Hydraulic Door Closures** 

#### **HEATING & COOLING**

**R16 Insulation** 12000 BTU Air Conditioning and Heating

NOTE: Soil conditions and slope corrections are the client's responsibility. Client repsonsible for all electrical hook up.