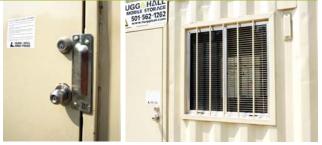

#### WINDOWS & DOORS

3' X 4' Screened Horizontal Slider **Security Bars** 18 Ga. Steel Exterior door with Deadbolt locks **Hydraulic Door Closures** 

#### **EXTERIOR FINISH**

14 Ga. Steel Side Panels and Roof **Beige Color Drip-rail Gutter over Door** 10 Ga. Steel Floor Joist 12" on Center