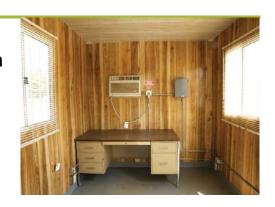

### **INTERIOR FINISH**

1/4' Paneling Wood Floor Painted And Sealed With Non-slip Finish 3 3'X5' Desks 3 2'X3' Bulletin Boards Mini Blinds

#### **HEATING & COOLING**

**R16 Insulation** 12000 BTU Air Conditioning and Heating

NOTE: Soil conditions and slope corrections are the client's responsibility. Client repsonsible for all electrical hook up.