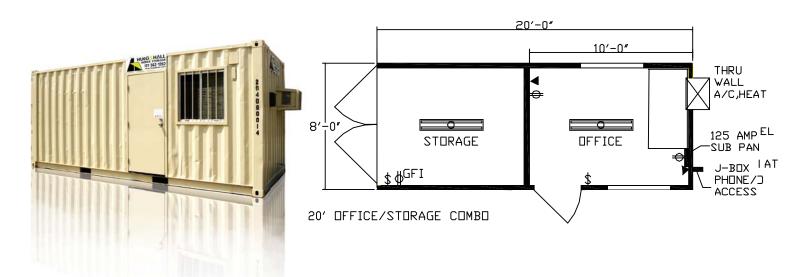

# 20' SECURITY OFFICE/STORAGE UNIT

Hugg & Hall produces our own Job Offices for rental to the construction and other industries. These units are designed for HIGH SECURITY. They are built with all steel construction, metal door with deadbolt, bars over the windows, and lock box on storage end (available in storage/office combos). The ground level entry eliminates the need for steps and set up charges that you have with a mobile home type office unit. There are no EXTRA Charges for: step rental, anchoring, skirting, blocking and leveling. Units are ready to use upon delivery.

# **UNIT SIZE 20' OFFICE/STORAGE COMBO**

20' Long - 10' Office, 10' Storage 8' Wide 8' High Ceiling

#### **ELECTRICAL**

125 Amp Breaker Panel 120/240 Volt Single Phase 3-4' Fluorescent Ceiling Light **Exterior J Box - Phone and Data 3 Duplex Outlets 3 Phone Jacks** 

1-4' Fluorescent light and 1-GFI Outlet in Storage End

#### WINDOWS & DOORS

3' X 4' Screened Horizontal Slider **Security Bars** 18 Ga. Steel Exterior door with Deadbolt locks **Hydraulic Door Closures** 

#### **HEATING & COOLING**

**R16 Insulation** 12000 BTU Air Conditioning and Heating

NOTE: Soil conditions and slope corrections are the client's responsibility. Client repsonsible for all electrical hook up.