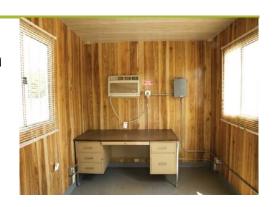

### **INTERIOR FINISH**

1/4' Paneling Wood Floor Painted And Sealed With Non-slip Finish 3 3'X5' Desks 3 2'X3' Bulletin Boards Mini Blinds

#### **ELECTRICAL**

125 Amp Breaker Panel 120/240 Volt Single Phase 3-4' Fluorescent Ceiling Light **Exterior J Box - Phone and Data 3 Duplex Outlets 3 Phone Jacks** 

1-4' Fluorescent light and 1-GFI Outlet in Storage End

#### **HEATING & COOLING**

**R16 Insulation** 12000 BTU Air Conditioning and Heating

NOTE: Soil conditions and slope corrections are the client's responsibility. Client repsonsible for all electrical hook up.