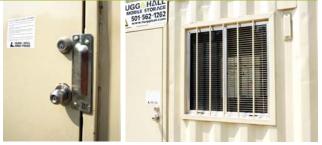

# 20' SECURITY OFFICE/STORAGE UNIT

Hugg & Hall produces our own Job Offices for rental to the construction and other industries. These units are designed for HIGH SECURITY. They are built with all steel construction, metal door with deadbolt, bars over the windows, and lock box on storage end (available in storage/office combos). The ground level entry eliminates the need for steps and set up charges that you have with a mobile home type office unit. There are no EXTRA Charges for: step rental, anchoring, skirting, blocking and leveling. Units are ready to use upon delivery.

#### WINDOWS & DOORS

3' X 4' Screened Horizontal Slider **Security Bars** 18 Ga. Steel Exterior door with Deadbolt locks **Hydraulic Door Closures** 