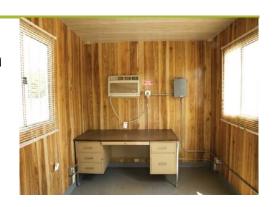

#### INTERIOR FINISH

1/4' Paneling Wood Floor Painted And Sealed With Non-slip Finish 3 3'X5' Desks 3 2'X3' Bulletin Boards Mini Blinds

### **ELECTRICAL**

125 Amp Breaker Panel 120/240 Volt Single Phase 3-4' Fluorescent Ceiling Light **Exterior J Box - Phone and Data 3 Duplex Outlets 3 Phone Jacks** 

1-4' Fluorescent light and 1-GFI Outlet in Storage End

#### **HEATING & COOLING**

**R16 Insulation** 12000 BTU Air Conditioning and Heating

NOTE: Soil conditions and slope corrections are the client's responsibility. Client repsonsible for all electrical hook up.