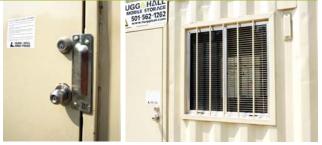

#### WINDOWS & DOORS

3' X 4' Screened Horizontal Slider **Security Bars** 18 Ga. Steel Exterior door with Deadbolt locks **Hydraulic Door Closures** 