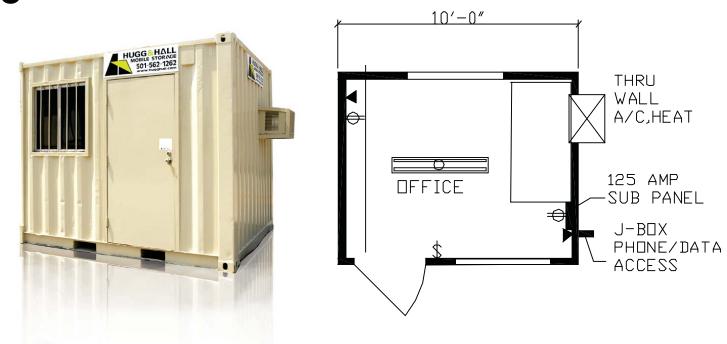

# 10' SECURITY OFFICE UNIT

Hugg & Hall produces our own Job Offices for rental to the construction and other industries. These units are designed for HIGH SECURITY. They are built with all steel construction, metal door with deadbolt, bars over the windows and lock box on storage end (available in storage/office combos). The ground level entry eliminates the need for steps and set up charges that you have with a mobile home type office unit. There are no EXTRA Charges for: step rental, anchoring, skirting, blocking and leveling. Units are ready to use upon delivery.

## **UNIT SIZE 10' OFFICE**

10' Long 8' Wide 8' High Ceiling

### **ELECTRICAL**

125 Amp Breaker Panel 120/240 Volt Single Phase 3-4' Fluorescent Ceiling Light **Exterior J Box - Phone and Data 3 Duplex Outlets 3 Phone Jacks** 

1-4' Fluorescent light and 1-GFI Outlet in Storage End

#### WINDOWS & DOORS

3' X 4' Screened Horizontal Slider **Security Bars** 18 Ga. Steel Exterior door with Deadbolt locks **Hydraulic Door Closures** 

#### **HEATING & COOLING**

**R16 Insulation** 12000 BTU Air Conditioning and Heating

NOTE: Soil conditions and slope corrections are the client's responsibility. Client repsonsible for all electrical hook up.